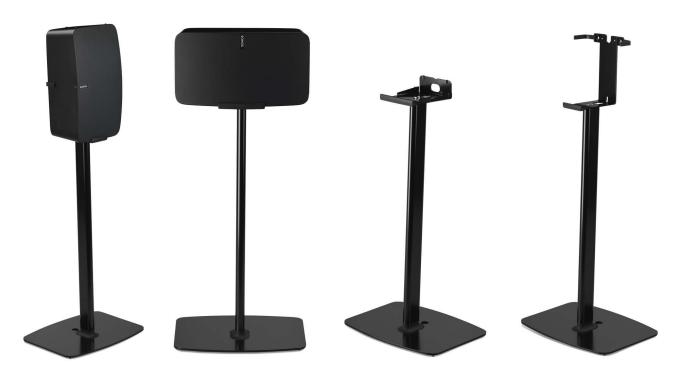

## S5-FS Floor Stand for Sonos Five and Play:5

Positions the speaker at the ideal listening height, plus neatly hides away the speaker's power cable. It has a sturdy metal design, with a stable base that can slip under sofas or chairs if needed.

- Bespoke design securely holds the Sonos Five / Play:5
- Positions the speaker at the ideal height for seated listening
- Allows horizontal or vertical orientation of Sonos Five / Play:5
- Quick and easy assembly
- Includes adjustable carpet spikes and rubber feet for wood/tiled floors
- Clever cable management to keep things tidy
- Available in black or white to perfectly match the Sonos Five / Play:5
- · Constructed from steel and aluminium
- Designed and manufactured in the UK