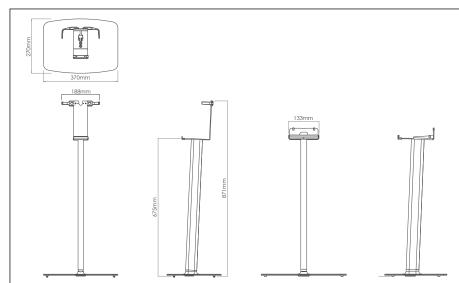

|                           | White:                           |                        | Black:        |          |
|---------------------------|----------------------------------|------------------------|---------------|----------|
| Product Code              | FLXS5FS1011                      |                        | FLXS5FS1021   |          |
| UPC Number                | 5057964002187                    |                        | 5057964002170 |          |
| UK, European and US (SRP) |                                  | £109.99                | €149.99       | \$149.99 |
| Millimetres / Kilograms   | Height                           | Width                  | Depth         | Weight   |
| Product Size              | 671 (max)                        | 370                    | 270           | 6.43     |
| Millimetres / Kilograms   | Length                           | Width                  | Height        | Weight   |
| Retail Carton             | 280                              | 700                    | 88            | 6.65     |
| Carton Contents           | 1 x Floor Stand and Instructions |                        |               |          |
| Outer Carton Quantity     | 4                                | Country of Manufacture |               | UK       |