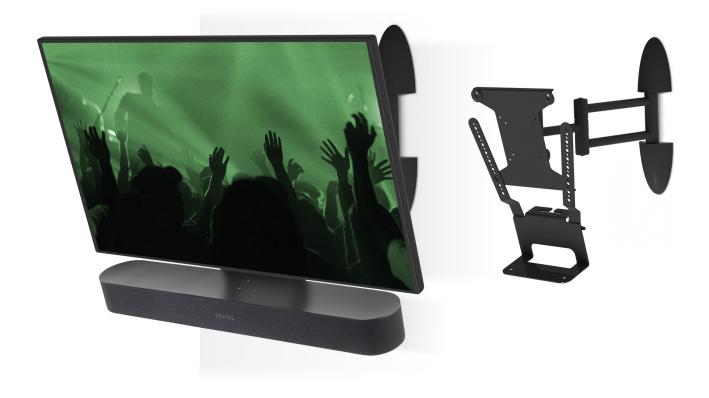

This premium mount – precision made in the UK – securely holds both your TV and Sonos Beam, and allows the unified pair to tilt and swivel to the ideal viewing/listening position.

Ideal for small and medium-sized TVs – it can hold flatscreens up to 40in – the Flexson Cantilever Mount gives you superb flexibility of where to position your TV and Sonos soundbar. For example, it's a perfect solution for tricky corner placements where other mounts could struggle.

Have a larger TV? Check out the Flexson Cantilever Mount for TV and Sonos Beam or Sonos PLAYBAR, which holds 40-65in flatscreens along with your Sonos soundbar.

- Easily position your TV and Sonos Beam to the optimal viewing angle; ideal for corner room placement.
- TV and Sonos Beam can swivel up to 180° (90° left, 90° right)
- TV and Sonos Beam, can tilt 20° down, subject to TV size.
- VESA Compatibility up to 200 x 200
- Suitable for up to 40" TVs, weighing up to 20Kg
- Minimum depth of 80mm with a maximum extension of 400mm
- Designed and manufactured in the UK