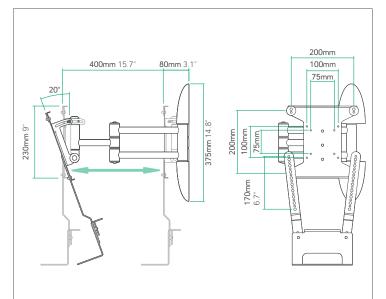

Have a larger TV? Check out the Flexson Cantilever Mount for TV and Sonos Beam or Sonos PLAYBAR, which holds 40-65in flatscreens along with your Sonos soundbar.

- Easily position your TV and Sonos Beam to the optimal viewing angle; ideal for corner room placement.
- TV and Sonos Beam can swivel up to 180° (90° left, 90° right)
- TV and Sonos Beam, can tilt 20° down, subject to TV size.
- VESA Compatibility up to 200 x 200
- Suitable for up to 40" TVs, weighing up to 20Kg
- Minimum depth of 80mm with a maximum extension of 400mm
- Designed and manufactured in the UK