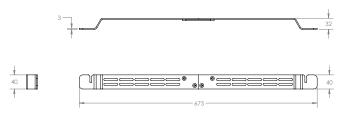

|                           | Black                                  |                        | White         |         |
|---------------------------|----------------------------------------|------------------------|---------------|---------|
| Product Code              | FLXSARWM1021                           |                        | FLXSARWM1011  |         |
| UPC Number                | 5057964002224                          |                        | 5057964002262 |         |
| UK, European and US (SRP) |                                        | £59.99                 | €69.99        | \$69.99 |
|                           |                                        |                        |               |         |
| Millimetres / Kilograms   | Height                                 | Width                  | Depth         | Weight  |
| Product Size              | 40                                     | 675                    | 32            | 0.9     |
| Millimetres / Kilograms   | Length                                 | Width                  | Height        | Weight  |
| Retail Carton             | 370                                    | 160                    | 55            | 0.95    |
| Carton Contents           | 1 x Sonos Arc Wall Mount, Instructions |                        |               |         |
| Outer Carton Quantity     | 10                                     | Country of Manufacture |               | UK      |