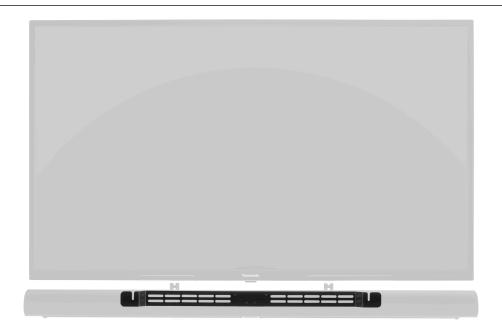

## SAR-WM Wall Mount for Sonos Arc

The Flexson Wall Mount for Sonos Arc allows you to install Sonos Arc quickly and easily onto any suitable wall. Its unique design positions the Sonos Arc 30mm in front of the TV, allowing you to harness the power of Dolby Atmos and immerse yourself in your music, movies and more.

Like all Flexson products, the Flexson Wall Mount for Sonos Arc is precision engineered in the UK, easy to fit and comes with all the fixings you need.

- Allows you to position a Sonos Arc anywhere on the wall
- Bespoke, easy to fit design that holds the Sonos Arc securely
- 30mm step to position speakers in front of the TV
- Optimised for Sonos Trueplay
- 2-part assembly of main bracket for reduced packaging
- Multipoint fixing points
- Precision engineered from high grade-steel construction
- Designed and manufactured in the UK