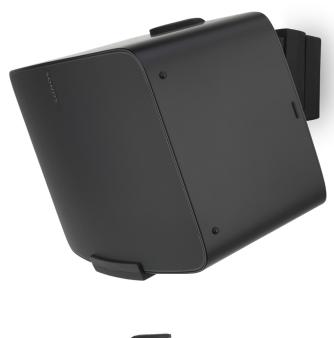

## S5-WM Wall Mount for Sonos Five and Play:5

- Bespoke design securely holds the Sonos Five / Play:5
- Has a unique tilting mechanism (down 20°) plus can swivel up to 60° (30° left, 30° right), so you can perfectly angle your speaker
- Precision engineered. Quick and easy to fit
- · High grade-steel construction
- Available in black or white to perfectly match the Sonos Five / Play:5
- Fixing hardware included for Brick/Masonry and Wood/ Studwork
- Designed in the UK