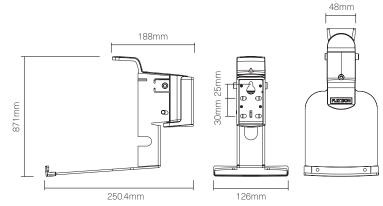

## S5-WM Wall Mount for Sonos Five and Play:5

- Bespoke design securely holds the Sonos Five / Play:5
- Has a unique tilting mechanism (down 20°) plus can swivel up to 60° (30° left, 30° right), so you can perfectly angle your speaker
- Precision engineered. Quick and easy to fit
- · High grade-steel construction
- Available in black or white to perfectly match the Sonos Five / Play:5
- Fixing hardware included for Brick/Masonry and Wood/ Studwork
- Designed in the UK

|                           | White                           |                       | Black         |         |
|---------------------------|---------------------------------|-----------------------|---------------|---------|
| Product Code              | FLXS5WM1011                     |                       | FLXS5WM1021   |         |
| EAN Number                | 5057964002156                   |                       | 5057964002163 |         |
| UK, European and US (SRP) |                                 | £69.99                | €79.99        | \$99.99 |
| Product Specifications    | Height                          | Width                 | Depth         | Weight  |
| Product Size (mm)         | 203mm                           | 126mm                 | 251mm         | 1.52kg  |
| Carton Dimensions (mm)    | 280mm                           | 180mm                 | 140mm         | 1.6kg   |
| Carton Contents           | 1 x Wall Mount and Instructions |                       |               |         |
| Country of Manufacture    | China                           | Outer Carton Quantity |               | 4       |