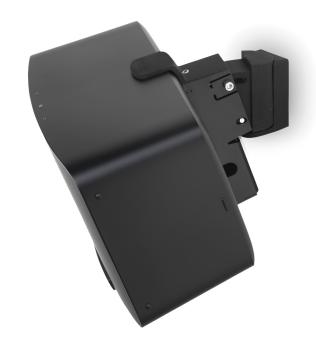

## S5-WM Wall Mount for Sonos Five and Play:5

- Bespoke design securely holds the Sonos Five / Play:5
- Has a unique tilting mechanism (down 20°) plus can swivel up to 60° (30° left, 30° right), so you can perfectly angle your speaker
- Precision engineered. Quick and easy to fit
- · High grade-steel construction
- Available in black or white to perfectly match the Sonos Five / Play:5
- Fixing hardware included for Brick/Masonry and Wood/ Studwork
- Designed in the UK