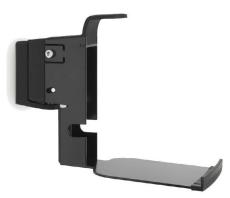

## S5-WM Wall Mount for Sonos Five and Play:5

- Bespoke design securely holds the Sonos Five / Play:5
- Has a unique tilting mechanism (down 20°) plus can swivel up to 60° (30° left, 30° right), so you can perfectly angle your speaker
- Precision engineered. Quick and easy to fit
- · High grade-steel construction
- Available in black or white to perfectly match the Sonos Five / Play:5
- Fixing hardware included for Brick/Masonry and Wood/ Studwork
- Designed in the UK