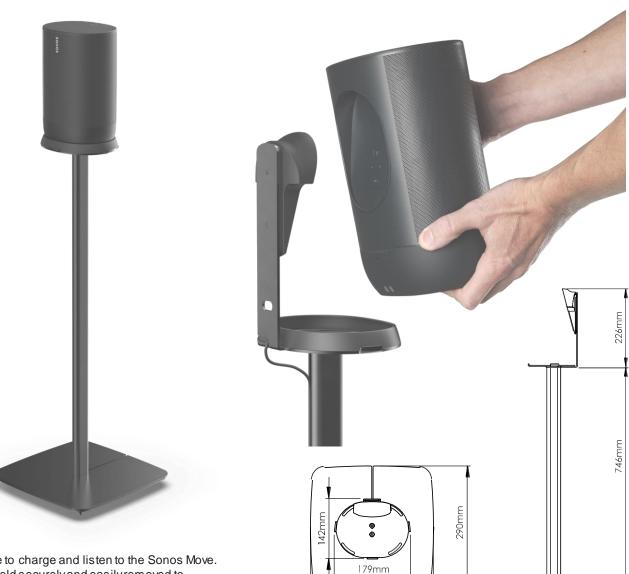

## SM-FS Floor Stand for Sonos Move

The perfect place to charge and listen to the Sonos Move. This speaker is held securely and easily removed to move around.

- Bespoke design securely holds the Sonos Move and the charging base
- Sonos Move can be charged while on the floor stand
- This speaker is held securely and easily removed to move around.
- Positions the speaker at ideal height for seated listening
- Quick and easy assembly
- Includes adjustable carpet spikes and rubber feet for wood/tiled floors
- Clever cable management to keep things tidy
- Constructed from steel and aluminium
- Designed in UK and manufactured in China

|                           | Black                            |                       |         |          |
|---------------------------|----------------------------------|-----------------------|---------|----------|
| Product Code              | FLXSMFS1051                      |                       |         |          |
| UPC Number                | 5057964001821                    |                       |         |          |
| UK, European and US (SRP) |                                  | £149.99               | €149.99 | \$149.99 |
| Product Specifications    | Height                           | Width                 | Depth   | Weight   |
| Product Size (mm)         | 972mm                            | 290mm                 | 290mm   | 4.1kg    |
| Carton Dimensions (mm)    | 690mm                            | 295mm                 | 46mm    | 4.2kg    |
| Carton Contents           | 1 x Floor Stand and Instructions |                       |         |          |
| Country of Manufacture    | China                            | Outer Carton Quantity |         | 4        |