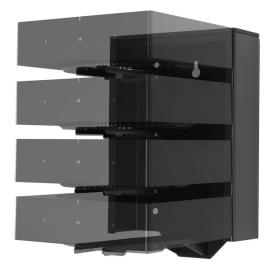

The Flexson Dock holds up to four Sonos Amps, keeping your install looking compact and tidy. Once the unit is fitted to a wall or cabinet the four Sonos Amps simply slide in. The Sonos Amps then click into place and are held securely in position via clever retaining clips. These clips will allow the unit to be mounted underneath a cabinet if required. There is also enough space inside the Dock to neatly run cables from all four units.

- Versatile design can be desk or wall mounted. Sonos Amps simply clip securely into place.
- Bespoke design securely holds up to four Sonos Amps
- Can be desk or wall mounted
- Can be bolted to bottom of a cabinet
- Clever cable management to keep things tidy
- Precision engineered. Quick and easy to fit
- High grade-steel construction
- Available in black to perfectly match the Sonos Amp
- Designed and manufactured in the UK