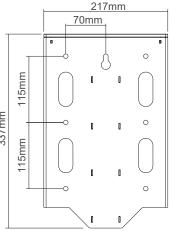

## SA-X4DK Dock for 4 Sonos Amps

296mm

|                           | Black                                                 |                       |         |          |
|---------------------------|-------------------------------------------------------|-----------------------|---------|----------|
| Product Code              | FLXSAX4DK1021                                         |                       |         |          |
| UPC Number                | 5057964000404                                         |                       |         |          |
| UK, European and US (SRP) |                                                       | £159.99               | €224.99 | \$224.99 |
| Product Specifications    | Height                                                | Width                 | Depth   | Weight   |
| Product Size (mm)         | 337mm                                                 | 217mm                 | 272mm   | 3.01kg   |
| Carton Dimensions (mm)    | 345mm                                                 | 240mm                 | 309mm   | 3.7kg    |
| Carton Contents           | 1 x Dock and Instructions (wall fixings not included) |                       |         |          |
| Country of Manufacture    | UK                                                    | Outer Carton Quantity |         | 1        |