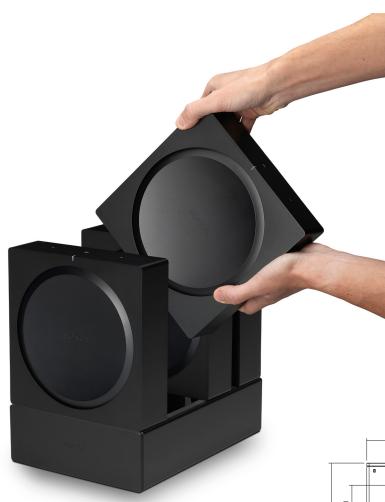

The Flexson Dock holds up to four Sonos Amps, keeping your install looking compact and tidy. Once the unit is fitted to a wall or cabinet the four Sonos Amps simply slide in. The Sonos Amps then click into place and are held securely in position via clever retaining clips. These clips will allow the unit to be mounted underneath a cabinet if required. There is also enough space inside the Dock to neatly run cables from all four units.

- Versatile design can be desk or wall mounted. Sonos Amps simply clip securely into place.
- Bespoke design securely holds up to four Sonos Amps
- Can be desk or wall mounted
- Can be bolted to bottom of a cabinet
- Clever cable management to keep things tidy
- Precision engineered. Quick and easy to fit
- High grade-steel construction
- Available in black to perfectly match the Sonos Amp
- Designed and manufactured in the UK