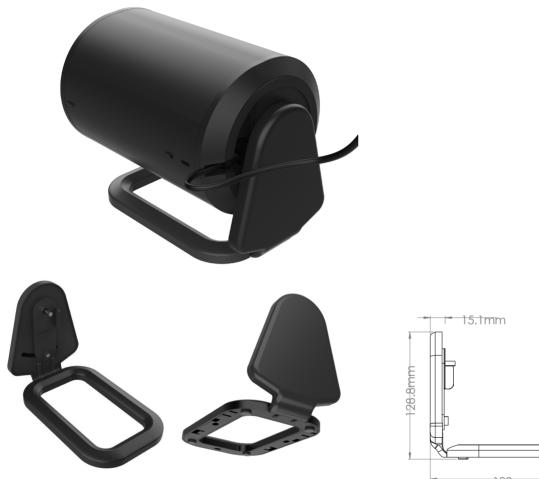

## Adjustable Horizontal Desk Stand and Wall Mount for Sonos Era 100

The ultimate accessory for the Sonos Era 100. Modern, elegant design crafted from high quality laser cut steel, position the Sonos Era 100 at the optimum listening angle. Unquie Horizontal mounting for Deskstand or on the wall.

The ultimate accessory for the Sonos Era 100.

- Unique product can horizontally mount a speaker on a desk or on the wall
- Modern, elegant design crafted from high quality laser cut steel.
- Unique swivel mechanism for fixing the optimum lsitening angle
- · Can be sat on a desk or any table top
- Can be mounted onto a wall
- · Includes sounds isolating feet
- Quick and easy assembly
- Available in white and black

| t                            | White                                                             |             | Black          |         |
|------------------------------|-------------------------------------------------------------------|-------------|----------------|---------|
| Product Code                 | FLXE100HDM1011                                                    |             | FLXE100HDM1021 |         |
| UPC Number                   | 5057964003542                                                     |             | 5057964003559  |         |
| UK, European and US (SRP)    |                                                                   | £49.99      | €59.99         | \$59.99 |
| Product<br>Specifications    | Height                                                            | Width       | Depth          | Weight  |
| Product Size (mm)            | 128.8mm                                                           | 180mm       | 104.5mm        | 0.44kg  |
| Carton<br>Dimensions<br>(mm) | 205mm                                                             | 145mm       | 115mm          | 0.48KG  |
| Carton<br>Contents           | 1 x Adjustable desk stand/wall mount 1 x instructions 1 x fixings |             |                |         |
| Country of<br>Manufacture    | China                                                             | Outer Carto | 10             |         |