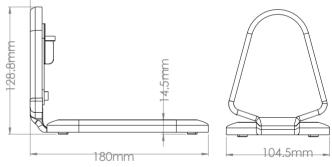

| t                            | White                                                             |             | Black          |         |
|------------------------------|-------------------------------------------------------------------|-------------|----------------|---------|
| Product Code                 | FLXE100HDM1011                                                    |             | FLXE100HDM1021 |         |
| UPC Number                   | 5057964003542                                                     |             | 5057964003559  |         |
| UK, European and US (SRP)    |                                                                   | £49.99      | €59.99         | \$59.99 |
| Product<br>Specifications    | Height                                                            | Width       | Depth          | Weight  |
| Product Size (mm)            | 128.8mm                                                           | 180mm       | 104.5mm        | 0.44kg  |
| Carton<br>Dimensions<br>(mm) | 205mm                                                             | 145mm       | 115mm          | 0.48KG  |
| Carton<br>Contents           | 1 x Adjustable desk stand/wall mount 1 x instructions 1 x fixings |             |                |         |
| Country of<br>Manufacture    | China                                                             | Outer Carto | 10             |         |